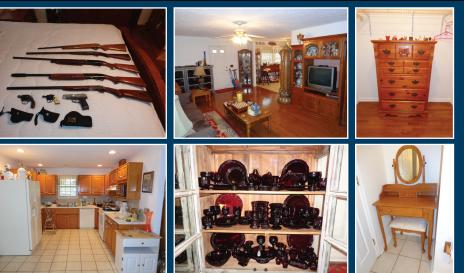

## Saturday, December 9th, 2017 @ 10:00 A.M. **ESTATE AUCTION! Residential & Personal Property**

1,503 Square foot all brick home built in 1997 with 3 BR, 2 BA, 2 Car Garage, on 3/4 acre with fenced back yard. Hardwood floors in all bedrooms and living room area. Large master bedroom with walk-in closet. Spacious laundry room. Located 6 miles from Lebanon Square and 1.5 miles from Cumberland River. Also selling LOTS of personal property. Everything from tools, furniture, guns, pistols, glassware, figurines, yard tools, patio furniture, LARGE ORGANIZED COLLECTION OF BASEBALL CARDS, Elvis memorabilia, Coca-Cola memorabilia, 5 guitars, piano, organ, numerous curio cabinets, costume jewelry, See list for more details.