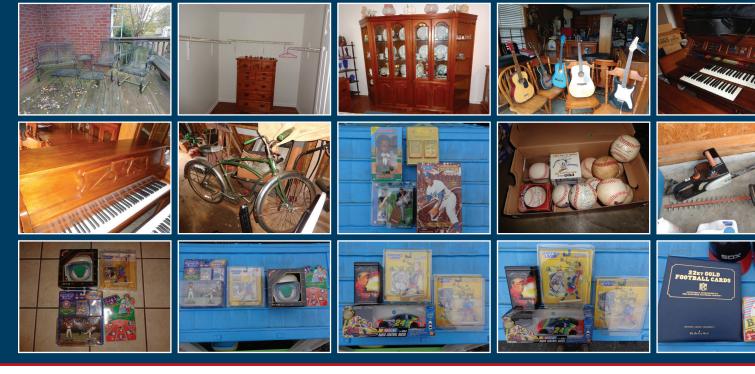

## Saturday, December 9th, 2017 @ 10:00 A.M. **ESTATE AUCTION! Residential & Personal Property**

1,503 Square foot all brick home built in 1997 with 3 BR, 2 BA, 2 Car Garage, on 3/4 acre with fenced back yard. Hardwood floors in all bedrooms and living room area. Large master bedroom with walk-in closet. Spacious laundry room. Located 6 miles from Lebanon Square and 1.5 miles from Cumberland River. Also selling LOTS of personal property. Everything from tools, furniture, guns, pistols, glassware, figurines, yard tools, patio furniture, LARGE ORGANIZED COLLECTION OF BASEBALL CARDS, Elvis memorabilia, Coca-Cola memorabilia, 5 guitars, piano, organ, numerous curio cabinets, costume jewelry, See list for more details.