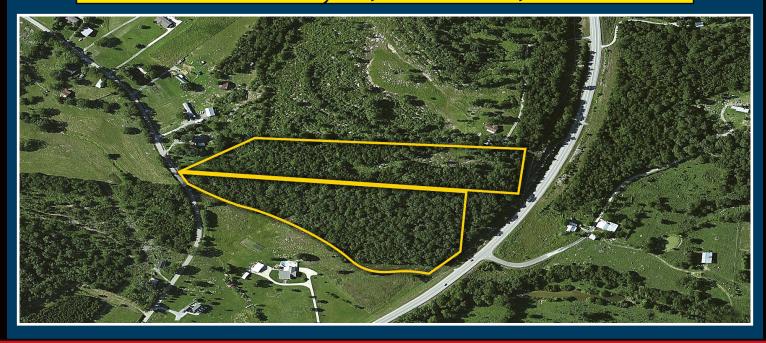

## CHANCERY COURT AUCTION

14.62 ACRES IN TWO TRACTS

1 Alexandria Hwy 53, Alexandria, TN 37012

Located only 6 miles off I-40 at exit 254 (Alexandria). 14.62 acres in two tracts. These two tracts consist of an 8.01 acre tract and a 6.61 acre tract. Property fronts both Alexandria Hwy 53 and Brush Creek Circle.