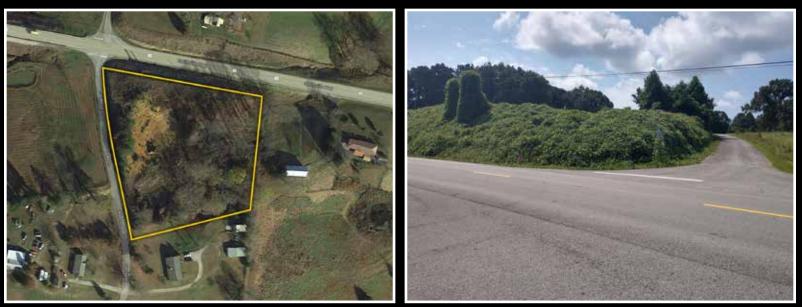

# Saturday, August 25th, 2018 @ 10:00 A.M. CHANCERY COURT AUCTION

3.4 ACRES VACANT LAND AT THE CORNER OF HWY 70 & GRIFFIN LANE

## 0 Griffin Lane, Sparta, TN 38583

LOCATION: 0 GRIFFIN LANE, SPARTA, TN 38583

Bank Terms: Contact Philip Clemmons at Wilson Bank & Trust Cookeville, TN 931-528-4928.

Auctioneer Jeff Hallums #3936 (615) 478-7853

(615)**444-9800** 155 Legends Drive, Suite P • Lebanon, TN 37087