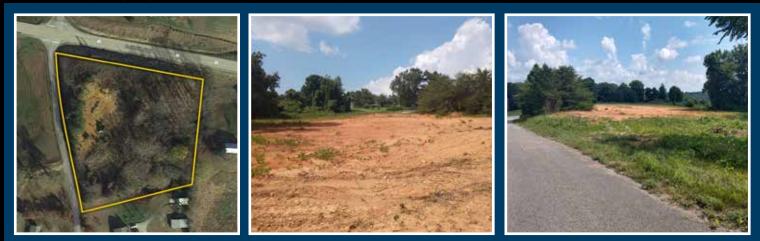

# Saturday, August 25th, 2018 @ 10:00 A.M. CHANCERY COURT AUCTION

3.4 ACRES VACANT LAND AT THE CORNER OF HWY 70 & GRIFFIN LANE

## 0 Griffin Lane, Sparta, TN 38583

LOCATION: 0 GRIFFIN LANE, SPARTA, TN 38583

Bank Terms: Contact Philip Clemmons at Wilson Bank & Trust Cookeville, TN 931-528-4928.

Auctioneer Jeff Hallums #3936 (615) 478-7853

(615)**444-9800** 155 Legends Drive, Suite P • Lebanon, TN 37087