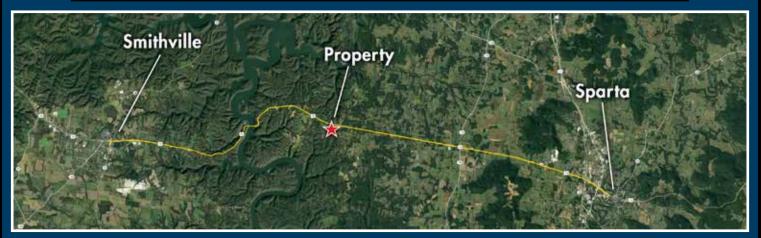

DIRECTIONS: FROM NASHVILLE: I-40 East to exit 239A. Go 43.4 miles to property on right. FROM SPARTA: From Spencer Hwy take Hwy 70 going West for 9.8 miles to property on left. Land is on the Southeast corner of Hwy 70 & Griffin Lane.

### LOCATED JUST 4 MILES FROM SLIGO RESORT & MARINA ON CENTER HILL LAKE

**DIRECTIONS:** FROM NASHVILLE: I-40 East to exit 239A. Go 43.4 miles to property on right. FROM SPARTA: From Spencer Hwy take Hwy 70 going West for 9.8 miles to property on left. Land is on the Southeast corner of Hwy 70 & Griffin Lane.