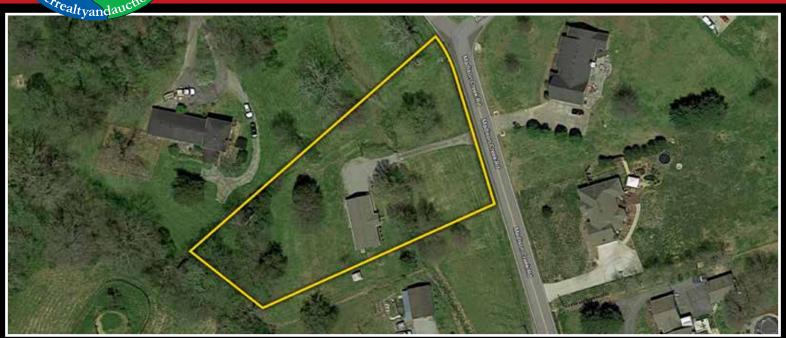

#### **INVESTMENT OPPORTUNITY!**

1,375 sqft all brick home with 3 beds, 2 full baths, on 1.1 acres & 2 out buildings

1451 Madison Creek Rd, Goodlettsville, TN 37072

ATTENTION AGENTS: 3% Agent Referral Offered
For details call Auctioneer Jeff Hallums (615) 478-7853 or Matthew Whitaker (615) 948-1900

#### 1,375 SQFT ALL BRICK HOME CONVENIENTLY LOCATED JUST 4.5 MILES OFF I-65

DIRECTIONS: From Nashville, I-65 N to exit 97 (Long Hollow Pike). Turn right and go 2 miles to left on Madison Creek Rd. Go 2.4 miles (stay right at split) to home on left.

Buyers Premium: 5% on real property.

Bank Terms: Contact Ralph Mallicoat at (615) 444-2265 Wilson Bank & Trust 623 W Main St. Lebanon, TN 37087

LOCATION: 1451 MADISON CREEK RD, GOODLETTSVILLE, TN 37072

Auctioneer Jeff Hallums #3936 (615) 478-7853