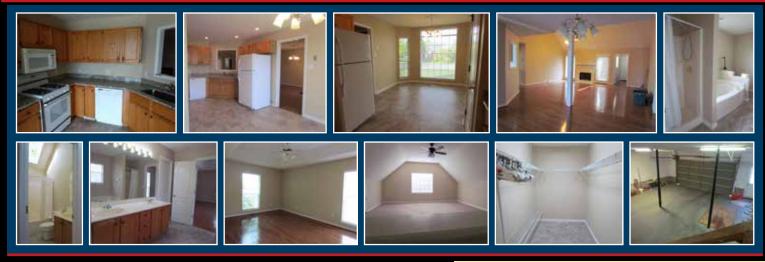

### 1115 Jessica Drive, Lebanon, TN 37087

All brick-one level 2,128 sqft home in excellent move-in condition

All brick-one level home located just off Hartmann Drive in Coles Ferry Village. Kitchen has new granite counter tops with gas stove and separate pantry. Hardwood flooring in much of the house. 2,128 square feet of living space, 2 car attached garage, fenced back yard and paved driveway. This is an absolute auction with no reserve. Pre-auction offers are welcomed.

#### THIS HOME IS IN EXCELLENT MOVE-IN CONDITION - MLS# 2035432 Saturday, June 22nd, 2019 @ 10:00 A.M.

Home in excellent condition • Absolute Auction • Pre-auction offers welcome!

**DIRECTIONS:** From Nashville I-40 East to exit 236 (Hartmann Drive). Turn left and go 6 miles to Coles Ferry Pike. Turn right and go half mile to left on Tucker Trice. First street on right is Jessica Drive. Home on the left. Seller: Ken Stewart