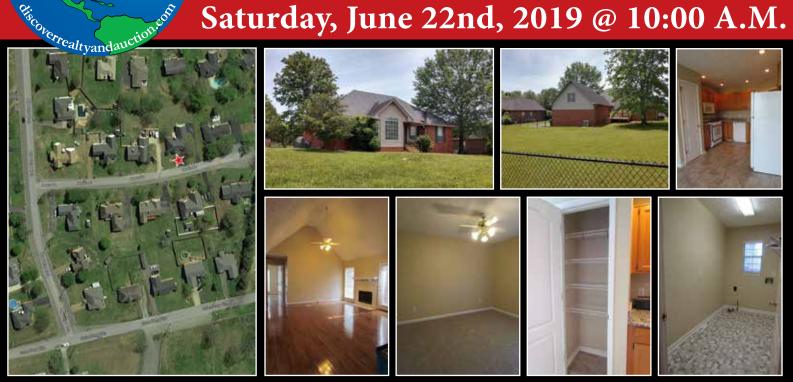

### 1115 Jessica Drive, Lebanon, TN 37087

All brick-one level 2,128 sqft home in excellent move-in condition

All brick-one level home located just off Hartmann Drive in Coles Ferry Village. Kitchen has new granite counter tops with gas stove and separate pantry. Hardwood flooring in much of the house. 2,128 square feet of living space, 2 car attached garage, fenced back yard and paved driveway. This is an absolute auction with no reserve. Pre-auction offers are welcomed.

#### THIS HOME IS IN EXCELLENT MOVE-IN CONDITION - MLS# 2035432 Saturday, June 22nd, 2019 @ 10:00 A.M.

Home in excellent condition • Absolute Auction • Pre-auction offers welcome!

**DIRECTIONS:** From Nashville I-40 East to exit 236 (Hartmann Drive). Turn left and go 6 miles to Coles Ferry Pike. Turn right and go half mile to left on Tucker Trice. First street on right is Jessica Drive. Home on the left. Seller: Ken Stewart