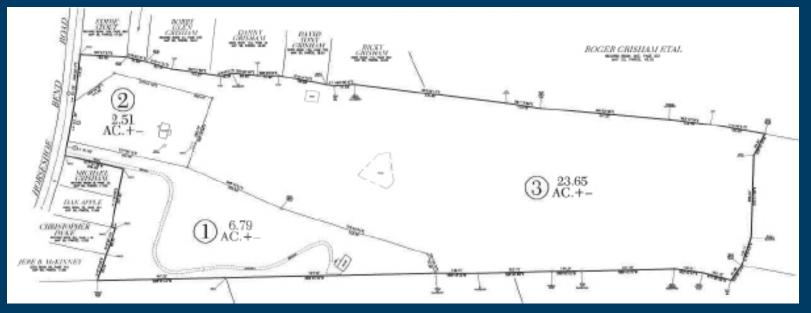

## Saturday, June 13th, 2020 @ 10:00 A.M. ESTATE AUCTION

40 Horseshoe Lane, Elmwood, TN 38560

**3 GREAT PROPERTIES SELLING IN ELMWOOD, TN** 

Selling three properties as follows: Brick home & 2.54 acres, 3BR-2BA home & 6.79 acres and 23.65 acres of land only. Awesome views with rolling pasture land and multiple ponds. Currenlty have cattle on the larger tract. 5 minutes to Walmart in Carthage.

## LOCATION: 40 HORSESHOE LANE, ELMWOOD, TN 38560

Jeff Hallums #3936 (615) 478-7853

(615)444-9800

155 Legends Drive, Suite P • Lebanon, TN 37087

Sale day announcements take precedence over any advertisement. Information believed to be accurate but not guaranteed.