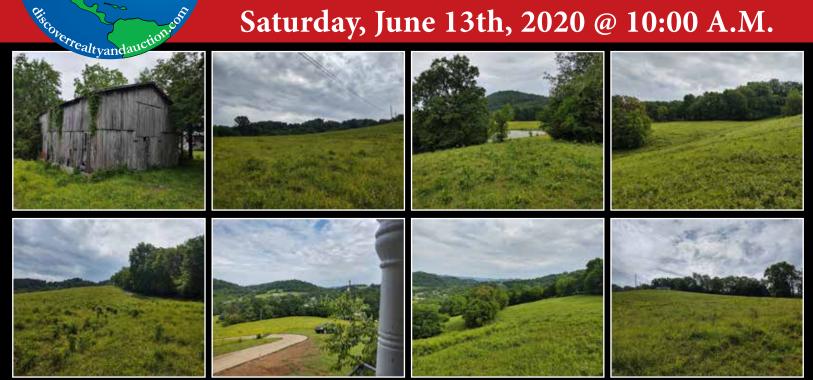

## Saturday, June 13th, 2020 @ 10:00 A.M. ESTATE AUCTION

40 Horseshoe Lane, Elmwood, TN 38560

**3 GREAT PROPERTIES SELLING IN ELMWOOD, TN** 

Selling three properties as follows: Brick home & 2.54 acres, 3BR-2BA home & 6.79 acres and 23.65 acres of land only. Awesome views with rolling pasture land and multiple ponds. Currenlty have cattle on the larger tract. 5 minutes to Walmart in Carthage.

## **ROLLING PASTURE LAND WITH MULTIPLE PONDS** Saturday, June 13th, 2020 @ 10:00 A.M.

## **3 GREAT LOTS • ESTATE AUCTION • AWESOME VIEWS**