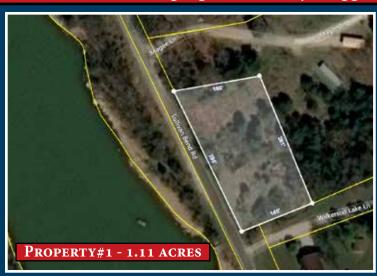

Property #1: 1.11 acres with awesome view of lake selling at auction June 20, 2020 at 10 AM. Sale for both properties will take place at 156 Sullivan Bend.

Property #2: 50.75 acres with lots of trails and hunting opportunities selling at auction June 20, 2020 at 10 AM. Sale for both properties will take place at 156 Sullivan Bend.

156 SULLIVAN BEND • 1.11 ACRES • AWESOME VIEW OF THE LAKE

Realty & Auction

errealtyandauction

SALE OF BOTH PROPERTIES WILL TAKE PLACE AT 156 SULLIVAN BEND

Visit Us Online at DiscoverRealtyAndAuction.com

Sale day announcements take precedence over any advertisement. Information believed to be accurate but not guaranteed.