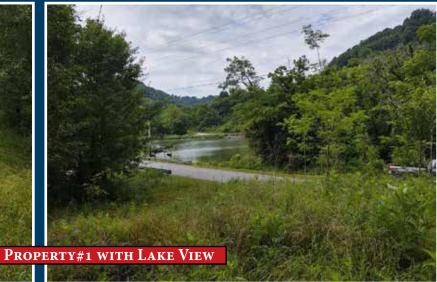

Property #1: 1.11 acres with awesome view of lake selling at auction June 20, 2020 at 10 AM. Sale for both properties will take place at 156 Sullivan Bend.

Property #2: 50.75 acres with lots of trails and hunting opportunities selling at auction June 20, 2020 at 10 AM. Sale for both properties will take place at 156 Sullivan Bend.

156 SULLIVAN BEND • 1.11 ACRES • AWESOME VIEW OF THE LAKE

Realty & Auction

errealtyandauction

SALE OF BOTH PROPERTIES WILL TAKE PLACE AT 156 SULLIVAN BEND

Visit Us Online at DiscoverRealtyAndAuction.com

Sale day announcements take precedence over any advertisement. Information believed to be accurate but not guaranteed.