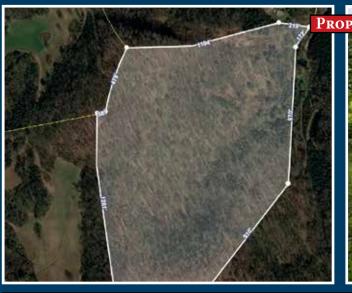

Property #1: 1.11 acres with awesome view of lake selling at auction June 20, 2020 at 10 AM. Sale for both properties will take place at 156 Sullivan Bend.

Property #2: 50.75 acres with lots of trails and hunting opportunities selling at auction June 20, 2020 at 10 AM. Sale for both properties will take place at 156 Sullivan Bend.

## **ESTATE** AUCTION

PRESORTED **STANDARD** U.S. Postage **PAID** 37087 PERMIT NO. 131

TWO GREAT PROPERTIES SELLING IN ONE AUCTION Saturday, June 20th, 2020 @ 10:00 A.M.

Property #2: 50.75 acres with lots of trails and hunting opportunities selling at auction June 20, 2020 at 10 AM. Sale for both properties will take place at 156 Sullivan Bend.