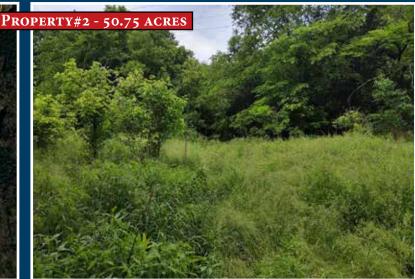

Property #1: 1.11 acres with awesome view of lake selling at auction June 20, 2020 at 10 AM. Sale for both properties will take place at 156 Sullivan Bend.

Property #2: 50.75 acres with lots of trails and hunting opportunities selling at auction June 20, 2020 at 10 AM. Sale for both properties will take place at 156 Sullivan Bend.

## **ESTATE** AUCTION

PRESORTED **STANDARD** U.S. Postage **PAID** 37087 PERMIT NO. 131

TWO GREAT PROPERTIES SELLING IN ONE AUCTION Saturday, June 20th, 2020 @ 10:00 A.M.

Property #2: 50.75 acres with lots of trails and hunting opportunities selling at auction June 20, 2020 at 10 AM. Sale for both properties will take place at 156 Sullivan Bend.