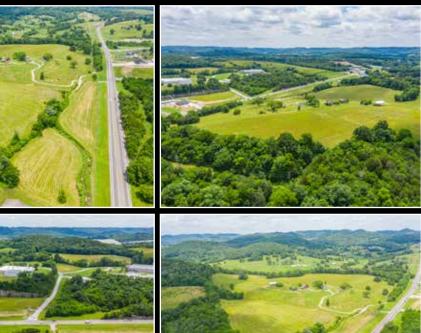

### **159 TOTAL ACREAS SELLING IN MULTIPLE TRACTS ZONED COMMERCIAL W/ CITY WATER/SEWER**

428 Gordonsville Hwy, Gordonsville, TN 38563

**DIRECTIONS:** From Nashville take I-40 East to Carthage/Gordonsville Exit 258. Turn left and go 1/2 mile to property on left.

# **ON-SITE LIVE AUCTION**

For details call Auctioneers Jeff Hallums or Matthew Whitaker (615)444-9800

Selling 8 - Five acre tracts currently zoned C-2 (Highway Commercial) with city water & city sewer at road. Also selling 117 acre tract with frontage on Gordonsville Hwy. Located 1/2 mile off I-40 at the Carthage/Gordonsville exit. 11,480 Annual Average Daily Traffic Count (AADT).