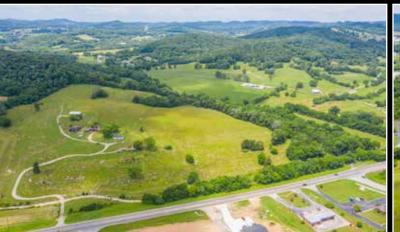

### **159 TOTAL ACREAS SELLING IN MULTIPLE TRACTS ZONED COMMERCIAL W/ CITY WATER/SEWER**

428 Gordonsville Hwy, Gordonsville, TN 38563

**DIRECTIONS:** From Nashville take I-40 East to Carthage/Gordonsville Exit 258. Turn left and go 1/2 mile to property on left.

# **ON-SITE LIVE AUCTION**

For details call Auctioneers Jeff Hallums or Matthew Whitaker (615)444-9800

Selling 8 - Five acre tracts currently zoned C-2 (Highway Commercial) with city water & city sewer at road. Also selling 117 acre tract with frontage on Gordonsville Hwy. Located 1/2 mile off I-40 at the Carthage/Gordonsville exit. 11,480 Annual Average Daily Traffic Count (AADT).