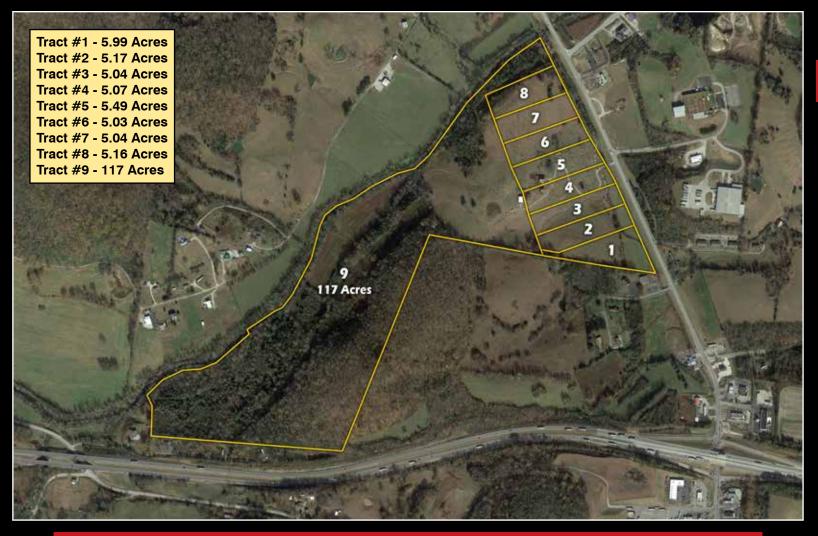

### **159 TOTAL ACREAS SELLING IN MULTIPLE TRACTS ZONED COMMERCIAL W/ CITY WATER/SEWER**

428 Gordonsville Hwy, Gordonsville, TN 38563

**DIRECTIONS:** From Nashville take I-40 East to Carthage/Gordonsville Exit 258. Turn left and go 1/2 mile to property on left.

# **ON-SITE LIVE AUCTION**

For details call Auctioneers Jeff Hallums or Matthew Whitaker (615)444-9800

Selling 8 - Five acre tracts currently zoned C-2 (Highway Commercial) with city water & city sewer at road. Also selling 117 acre tract with frontage on Gordonsville Hwy. Located 1/2 mile off I-40 at the Carthage/Gordonsville exit. 11,480 Annual Average Daily Traffic Count (AADT).

## Located 1/2 mile off I-40 • 11,480 Annual Average Daily Traffic Count

Sale day announcements take precedence over any advertiseme Information believed to be accurate but not guaranteed.

> Auctioneer Auctioneer Matthew Whitaker #6164 Jeff Hallums #3936 (615) 948-1900 (615) 478-7853