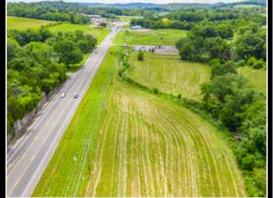

### **159 TOTAL ACREAS SELLING IN MULTIPLE TRACTS ZONED COMMERCIAL W/ CITY WATER/SEWER**

428 Gordonsville Hwy, Gordonsville, TN 38563

**DIRECTIONS:** From Nashville take I-40 East to Carthage/Gordonsville Exit 258. Turn left and go 1/2 mile to property on left.

# **ON-SITE LIVE AUCTION**

For details call Auctioneers Jeff Hallums or Matthew Whitaker (615)444-9800

Selling 8 - Five acre tracts currently zoned C-2 (Highway Commercial) with city water & city sewer at road. Also selling 117 acre tract with frontage on Gordonsville Hwy. Located 1/2 mile off I-40 at the Carthage/Gordonsville exit. 11,480 Annual Average Daily Traffic Count (AADT).

## Located 1/2 mile off I-40 • 11,480 Annual Average Daily Traffic Count

Sale day announcements take precedence over any advertiseme Information believed to be accurate but not guaranteed.

> Auctioneer Auctioneer Matthew Whitaker #6164 Jeff Hallums #3936 (615) 948-1900 (615) 478-7853