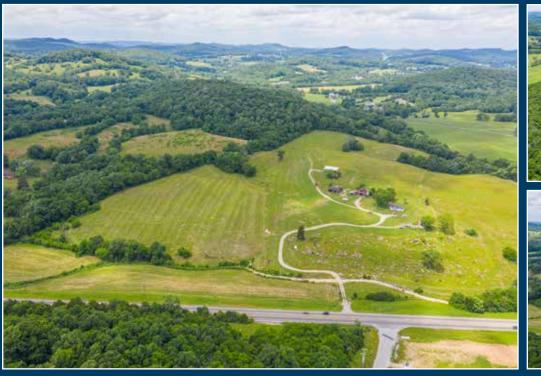

# **ON-SITE LIVE AUCTION**

For details call Auctioneers Jeff Hallums or Matthew Whitaker (615)444-9800

Selling 8 - Five acre tracts currently zoned C-2 (Highway Commercial) with city water & city sewer at road. Also selling 117 acre tract with frontage on Gordonsville Hwy. Located 1/2 mile off I-40 at the Carthage/Gordonsville exit. 11,480 Annual Average Daily Traffic Count (AADT).