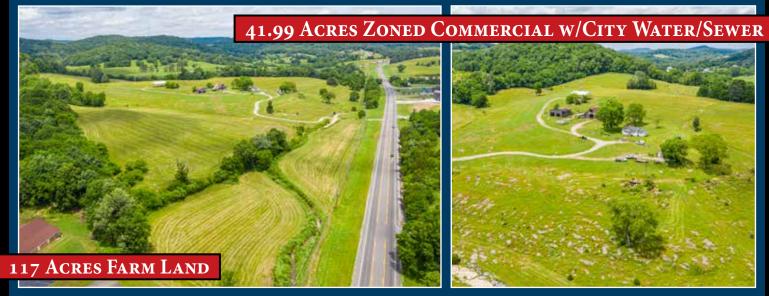

### **159 TOTAL ACREAS SELLING IN MULTIPLE TRACTS ZONED COMMERCIAL W/ CITY WATER/SEWER**

428 Gordonsville Hwy, Gordonsville, TN 38563

**DIRECTIONS:** From Nashville take I-40 East to Carthage/Gordonsville Exit 258. Turn left and go 1/2 mile to property on left.

# **ON-SITE LIVE AUCTION**

For details call Auctioneers Jeff Hallums or Matthew Whitaker (615)444-9800

Selling 8 - Five acre tracts currently zoned C-2 (Highway Commercial) with city water & city sewer at road. Also selling 117 acre tract with frontage on Gordonsville Hwy. Located 1/2 mile off I-40 at the Carthage/Gordonsville exit. 11,480 Annual Average Daily Traffic Count (AADT).