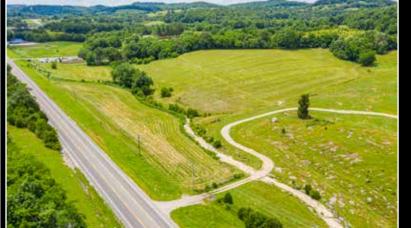

### **159 TOTAL ACREAS SELLING IN MULTIPLE TRACTS ZONED COMMERCIAL W/ CITY WATER/SEWER**

428 Gordonsville Hwy, Gordonsville, TN 38563

**DIRECTIONS:** From Nashville take I-40 East to Carthage/Gordonsville Exit 258. Turn left and go 1/2 mile to property on left.

# **ON-SITE LIVE AUCTION**

For details call Auctioneers Jeff Hallums or Matthew Whitaker (615)444-9800

Selling 8 - Five acre tracts currently zoned C-2 (Highway Commercial) with city water & city sewer at road. Also selling 117 acre tract with frontage on Gordonsville Hwy. Located 1/2 mile off I-40 at the Carthage/Gordonsville exit. 11,480 Annual Average Daily Traffic Count (AADT).

## Located 1/2 mile off I-40 • 11,480 Annual Average Daily Traffic Count

Sale day announcements take precedence over any advertiseme Information believed to be accurate but not guaranteed.

> Auctioneer Auctioneer Matthew Whitaker #6164 Jeff Hallums #3936 (615) 948-1900 (615) 478-7853