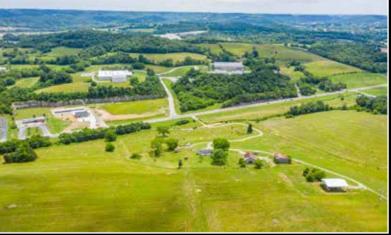

### **159 TOTAL ACREAS SELLING IN MULTIPLE TRACTS ZONED COMMERCIAL W/ CITY WATER/SEWER**

428 Gordonsville Hwy, Gordonsville, TN 38563

**DIRECTIONS:** From Nashville take I-40 East to Carthage/Gordonsville Exit 258. Turn left and go 1/2 mile to property on left.

# **ON-SITE LIVE AUCTION**

For details call Auctioneers Jeff Hallums or Matthew Whitaker (615)444-9800

Selling 8 - Five acre tracts currently zoned C-2 (Highway Commercial) with city water & city sewer at road. Also selling 117 acre tract with frontage on Gordonsville Hwy. Located 1/2 mile off I-40 at the Carthage/Gordonsville exit. 11,480 Annual Average Daily Traffic Count (AADT).