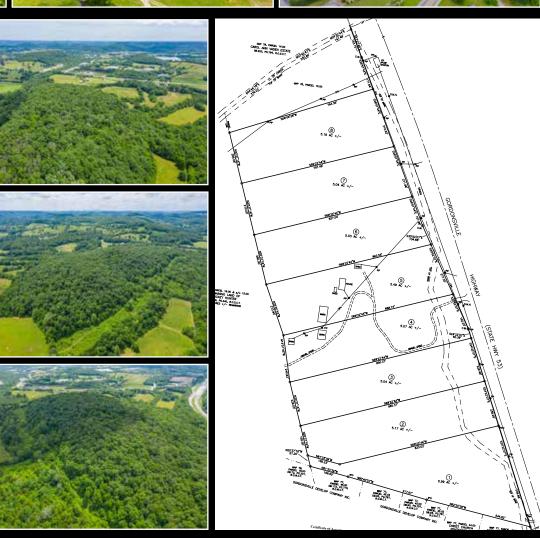

### **159 TOTAL ACREAS SELLING IN MULTIPLE TRACTS ZONED COMMERCIAL W/ CITY WATER/SEWER**

428 Gordonsville Hwy, Gordonsville, TN 38563

**DIRECTIONS:** From Nashville take I-40 East to Carthage/Gordonsville Exit 258. Turn left and go 1/2 mile to property on left.

# **ON-SITE LIVE AUCTION**

For details call Auctioneers Jeff Hallums or Matthew Whitaker (615)444-9800

Selling 8 - Five acre tracts currently zoned C-2 (Highway Commercial) with city water & city sewer at road. Also selling 117 acre tract with frontage on Gordonsville Hwy. Located 1/2 mile off I-40 at the Carthage/Gordonsville exit. 11,480 Annual Average Daily Traffic Count (AADT).