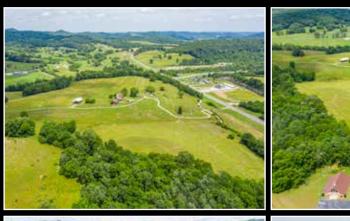

### **159 TOTAL ACREAS SELLING IN MULTIPLE TRACTS ZONED COMMERCIAL W/ CITY WATER/SEWER**

428 Gordonsville Hwy, Gordonsville, TN 38563

**DIRECTIONS:** From Nashville take I-40 East to Carthage/Gordonsville Exit 258. Turn left and go 1/2 mile to property on left.

# **ON-SITE LIVE AUCTION**

For details call Auctioneers Jeff Hallums or Matthew Whitaker (615)444-9800

Selling 8 - Five acre tracts currently zoned C-2 (Highway Commercial) with city water & city sewer at road. Also selling 117 acre tract with frontage on Gordonsville Hwy. Located 1/2 mile off I-40 at the Carthage/Gordonsville exit. 11,480 Annual Average Daily Traffic Count (AADT).

## Located 1/2 mile off I-40 • 11,480 Annual Average Daily Traffic Count

Sale day announcements take precedence over any advertiseme Information believed to be accurate but not guaranteed.

> Auctioneer Auctioneer Matthew Whitaker #6164 Jeff Hallums #3936 (615) 948-1900 (615) 478-7853