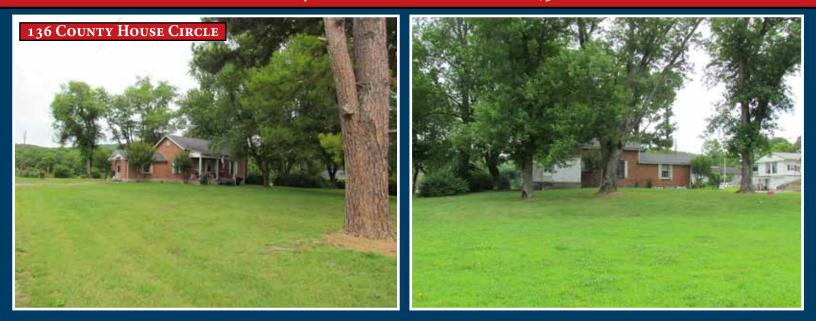

136 County House Circle is a brick, site-built home sitting on .68 acre lot. Mature shade trees on level lot with large backyard. The 17 acres on Lock Seven Rd has approximately 1,900 feet of road frontage. Mostly wooded land.

## two great properties selling in one auction Saturday, August 15th, 2020 @ 10:00 A.M.

BRICK HOME ON .68 ACRES & 17 ACRE LOT W/APPROX. 1,900 FT OF ROAD FRONTAGE