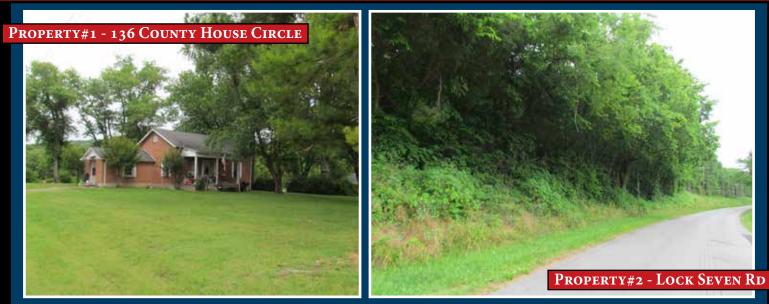

## **ESTATE AUCTION**

**Two Great Properties Selling in One Auction** 

136 County House Circle & Lock Seven Rd, Carthage, TN 37030

For Details Call Listing Agents Tammy Maggart 615-418-5487 or Angela Bates 615-418-5601

136 County House Circle is a brick, site-built home sitting on .68 acre lot. Mature shade trees on level lot with large backyard. The 17 acres on Lock Seven Rd has approximately 1,900 feet of road frontage. Mostly wooded land.

## two great properties selling in one auction Saturday, August 15th, 2020 @ 10:00 A.M.

BRICK HOME ON .68 ACRES & 17 ACRE LOT W/APPROX. 1,900 FT OF ROAD FRONTAGE