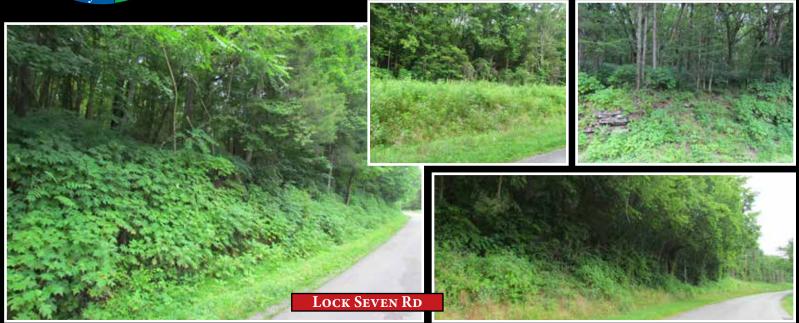

136 County House Circle is a brick, site-built home sitting on .68 acre lot. Mature shade trees on level lot with large backyard. The 17 acres on Lock Seven Rd has approximately 1,900 feet of road frontage. Mostly wooded land.

## two great properties selling in one auction Saturday, August 15th, 2020 @ 10:00 A.M.

BRICK HOME ON .68 ACRES & 17 ACRE LOT W/APPROX. 1,900 FT OF ROAD FRONTAGE