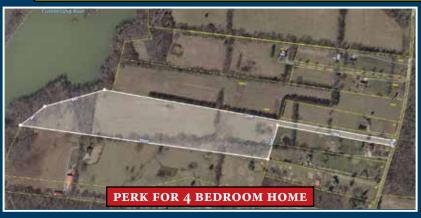

**Auctioneer**Jeff Hallums #3936
(615) 478-7853

Auctioneer Matthew Whitaker #6164 (615) 948-1900

155 Legends Drive, Suite P • Lebanon, TN 37087

28 level-open acres with 1,026 feet of frontage on Cumberland River! 4 Bedrooms soils area. One mile from Sandy Chapel Boat Ramp. Two ponds on property. Selling at absolute auction on 3/20/21 at 10 AM.