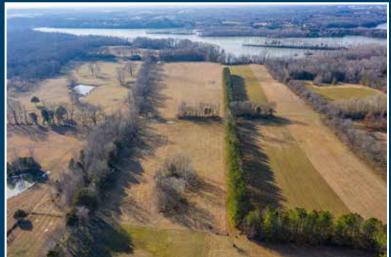

#### BEAUTIFUL, 28 ACRES OF RIVER FRONT PROPERTY SELLING AT ABSOLUTE AUCTION

3% Agent Referral Paid For Details Call Listing Agent Matthew Whitaker (615) 948-1900

Visit Us Online at DiscoverRealtyAndAuction.com

**Auctioneer**Jeff Hallums #3936
(615) 478-7853

Auctioneer Matthew Whitaker #6164 (615) 948-1900

155 Legends Drive, Suite P • Lebanon, TN 37087

28 level-open acres with 1,026 feet of frontage on Cumberland River! 4 Bedrooms soils area. One mile from Sandy Chapel Boat Ramp. Two ponds on property. Selling at absolute auction on 3/20/21 at 10 AM.

#### 1,026 FEET OF FRONTAGE ON CUMBERLAND RIVER

3% Agent Referral Paid - For Details Call Listing Agent Matthew Whitaker (615) 948-1900