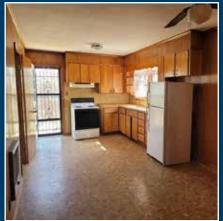

#### 3 BEDROOM ALL BRICK HOME WITH FULL BASEMENT & 1,144 SQFT

Probate auction selling at 10am on Saturday March 27, 2021 on-site. 1,144 Square foot (tax records) all brick home with full basement. Sits on almost an acre. 3 Bedrooms with hardwood flooring. Walk out basement. Approximately 243' of road frontage.

### Hardwood Floors & Beautiful Countryside Views

**◄** Full Walk Out Basement!

For Details Call Listing Agents Angela Bates 615-418-5601 or Tammy Maggart 615-418-5487

81 COUNTY HOUSE CIRCLE, CARTHAGE, TN 37030