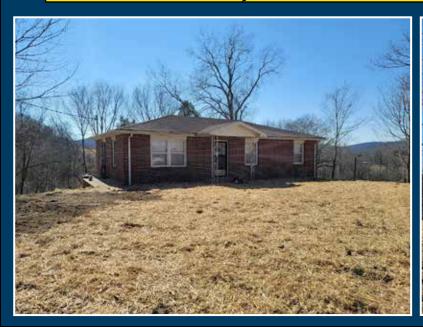

#### 3 BEDROOM ALL BRICK HOME WITH FULL BASEMENT & 1,144 SQFT

Probate auction selling at 10am on Saturday March 27, 2021 on-site. 1,144 Square foot (tax records) all brick home with full basement. Sits on almost an acre. 3 Bedrooms with hardwood flooring. Walk out basement. Approximately 243' of road frontage.

### Hardwood Floors & Beautiful Countryside Views

**◄** Full Walk Out Basement!

For Details Call Listing Agents Angela Bates 615-418-5601 or Tammy Maggart 615-418-5487

81 COUNTY HOUSE CIRCLE, CARTHAGE, TN 37030