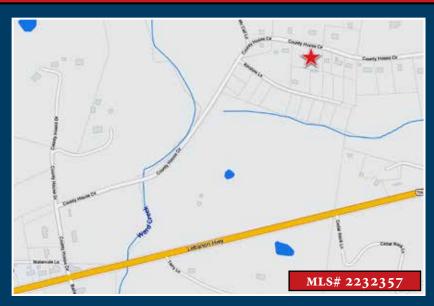

**DIRECTIONS:** From Nashville take I-40 East to exit 258 Carthage/Gordonsville exit. Turn left and go 4 miles and exit to the right, then turn left on Hwy 70, go 3 miles to right on River Point Dr. Then take an immediate left on County House Circle. Go 1 mile to home on left.