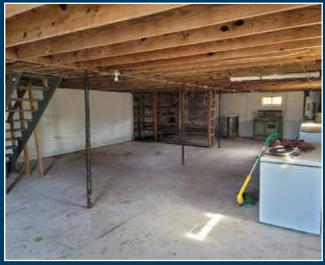

#### 3 BEDROOM ALL BRICK HOME WITH FULL BASEMENT & 1,144 SQFT

Probate auction selling at 10am on Saturday March 27, 2021 on-site. 1,144 Square foot (tax records) all brick home with full basement. Sits on almost an acre. 3 Bedrooms with hardwood flooring. Walk out basement. Approximately 243' of road frontage.

### Hardwood Floors & Beautiful Countryside Views

**◄** Full Walk Out Basement!

For Details Call Listing Agents Angela Bates 615-418-5601 or Tammy Maggart 615-418-5487

81 COUNTY HOUSE CIRCLE, CARTHAGE, TN 37030